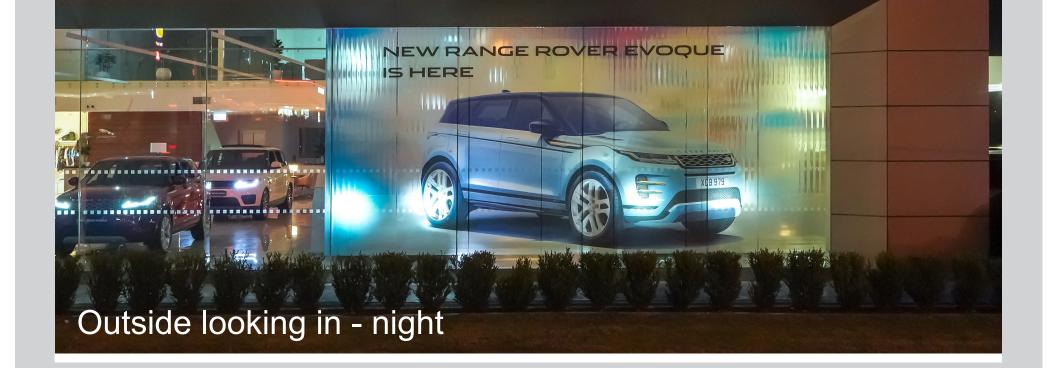

### Print on a clear without white ink. Be seen at night

#### **Features & Benefits**

- Print on a clear with just 4 colours, white not required
- Backlit effect at night when lights left on inside
- Provides privacy at night, difficult to see in even when lights are on
- Allows some c-thru when inside looking out
- Excellent light transmittance allows natural light in
- Zero perforation, installs and removes easily
- Can also be applied to the inside glass with one additional step
- Outstanding print quality