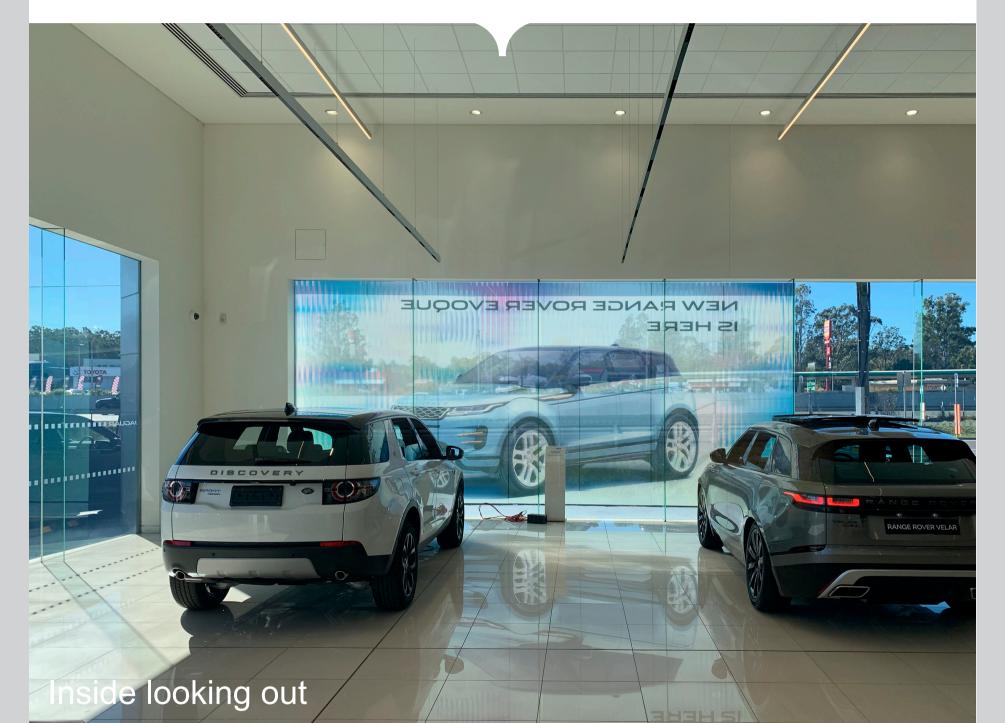

#### **Features & Benefits**

- Print on a clear with just 4 colours, white not required
- Backlit effect at night when lights left on inside
- Provides privacy at night, difficult to see in even when lights are on
- Allows some c-thru when inside looking out
- Excellent light transmittance allows natural light in
- Zero perforation, installs and removes easily
- Can also be applied to the inside glass with one additional step
- Outstanding print quality