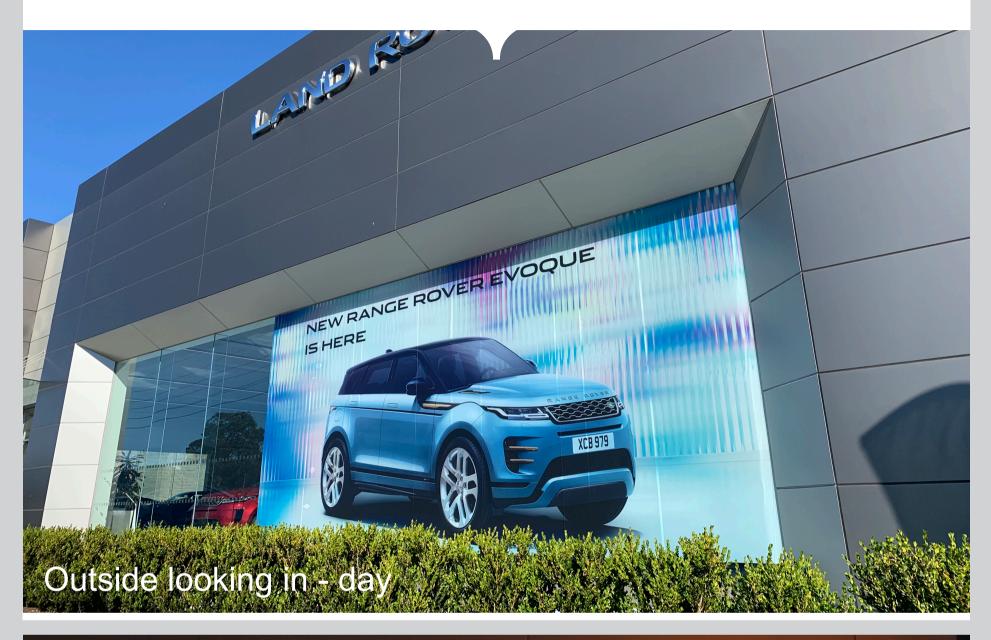

### Print on a clear without white ink. Be seen at night

#### **Features & Benefits**

- Print on a clear with just 4 colours, white not required
- Backlit effect at night when lights left on inside
- Provides privacy at night, difficult to see in even when lights are on
- Allows some c-thru when inside looking out
- Excellent light transmittance allows natural light in
- Zero perforation, installs and removes easily
- Can also be applied to the inside glass with one additional step
- Outstanding print quality